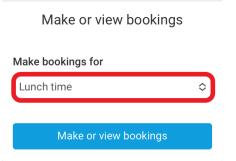

4. Select Make or view bookings.

| Make or view bookings |    |
|-----------------------|----|
| Make bookings for     |    |
| Lunch time            | \$ |
| Make or view bookings |    |

- 5. You will then be presented with the booking screen.
- 6. Select the date you wish to book.