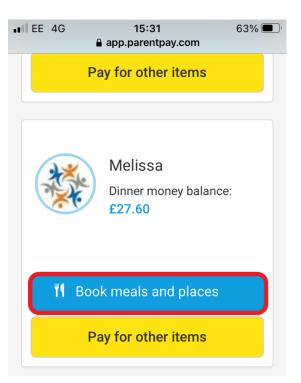

To check whether your child's school uses the booking feature, select the child you wish to view. The bookings option will be available on the child's information screen 'Book meals and places'.

## **Making bookings**

- 1. Login to <u>www.parentpay.com</u>
- 2. Select **Book meals and places** for the person you wish to make the booking for.

3. Select the time of day that you wish to make a booking for.