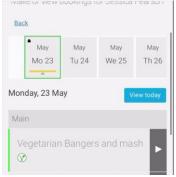

4. Select Make or view bookings.

| Make or view bookings |    |
|-----------------------|----|
| Make bookings for     |    |
| Lunch time            | \$ |
| Make or view bookings |    |

- 5. You will then be presented with the booking screen.
- 6. Select the date you wish to book.

- 7. Scroll and tap the **main meal choice** or **place** for your child (this will then be highlighted in orange).
- 8. Tap the arrow to view Allergen or nutritional information (if available).

9. Some menu's may require you to select a dessert. Scroll to view dessert options and tap the desired choice.