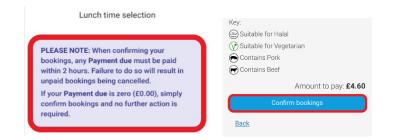

12. If you pay for the bookings these will need to be paid within two hours of confirming.

13. Tap on the **Confirm bookings,** if payment is due you will be taken to the basket.

| Basket                              |      |        |
|-------------------------------------|------|--------|
| Item                                | Edit | Remove |
| Melissa - A - School meals<br>£2.30 | /    | 面      |
| Order summ                          | ary  |        |
| Items:                              | £    | 2.30   |
| Total:                              | £    | 2.30   |
| Pay by Parent Account<br>credit:    | -£(  | 0.00   |
| Amount to pay:                      | £    | 2.30   |