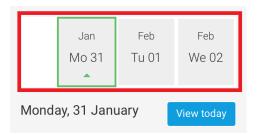

4. Select Make or view bookings.

| Make or view bookings |    |
|-----------------------|----|
| Make bookings for     |    |
| Lunch time            | \$ |
| Make or view bookings |    |

- 5. You will then be presented with the booking screen.
- 6. Select the date you wish to book.

10. Scroll back to the top of the screen to choose another day.

11. Repeat steps 7 through to 9 until you are ready to confirm your bookings.

Note: You can scroll through the dates and choose meals for up to 10 weeks in advance (depending on your schools settings). You will need to select the last date that appears, to be able to see further dates.