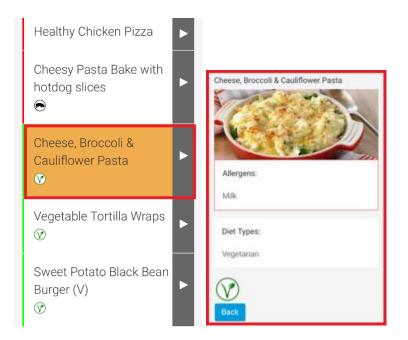

- 7. Scroll and tap the **main meal choice** or **place** for your child (this will then be highlighted in orange).
- 8. Tap the arrow to view Allergen or nutritional information (if available).

9. Some menu's may require you to select a dessert. Scroll to view dessert options and tap the desired choice.