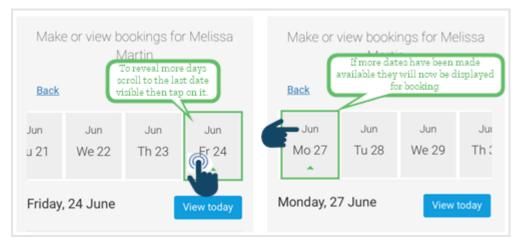

10. Scroll back to the top of the screen to choose another day.

11. Repeat steps 7 through to 9 until you are ready to confirm your bookings.

Note: You can scroll through the dates and choose meals for up to 10 weeks in advance (depending on your schools settings). You will need to select the last date that appears, to be able to see further dates.